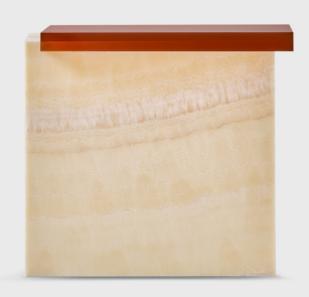

## Console

From "Stacked Collection" Manufactured by Studio Sabine Marcelis. Netherlands, 2023. Resin and Sunrise Delight Onyx.

# Measurements

108 x 45 x 100h cm 42,5 x 17,7 x 39,4h in

Exclusive for SIDE. More sizes and colors available upon request