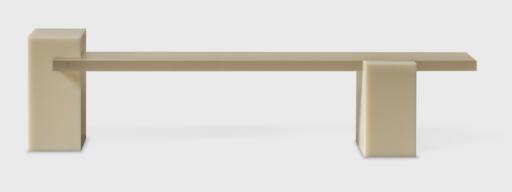

## **Butter Bench**

Manufactured by Studio Sabine Marcelis. Netherlands, 2023. Polyester resin (matte finish).

#### Measurements

215 x 60 x 50h cm 84,6 x 23,6 x 19,7h in

Different colors and sizes are available on request.