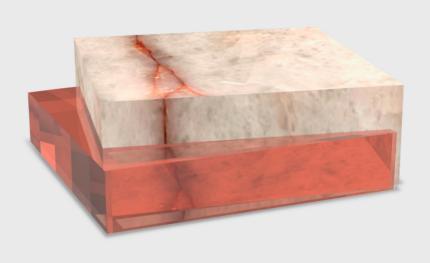

## Coffee table "Red"

From the series "Stacked" Manufactured by Sabine Marcelis Produced in exclusive for SIDE GALLERY Rotterdam, The Netherlands 2019 High polished single cast resin, onyx

### Measurements

140 cm x 140 cm x 40 h cm 55,11 in x 55,11 in x 15,74 h in

Also available in custom sizes and colors