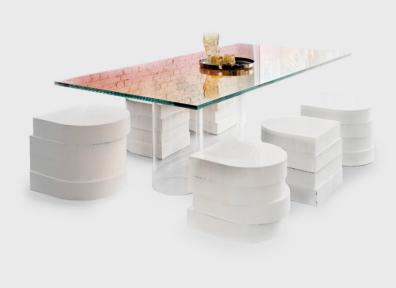

### Glass Table

Manufactured by Sabine Marcelis Rotterdam, The Netherlands 2019 Laminated glass / Borosilicate glass cylinder legs, color sunrise

#### Measurements

220 cm x 110 cm x 75 h cm 86,6 in x 43,3 in x 29,6 h in

Available in custom sizes

#### Sliced Stools

Manufactured by Sabine Marcelis Rotterdam, The Netherlands 2019 Coated PU foam (waterproof) Available in custom colours (specified in RAL K7)

## Measurements

44 cm x 44 cm x 44 h cm 17,3 in x 17,3 in x 17,3 h in