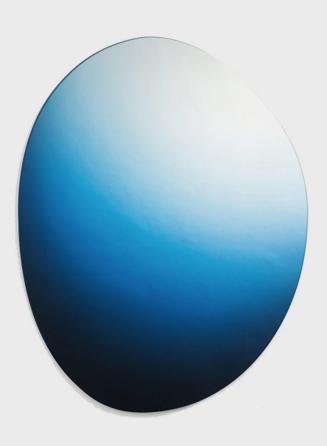

#### OFF ROUND HUE #3

From the series "Seeing Glass" Manufactured by Sabine Marcelis & Brit Van Nerven Rotterdam, 2016 Mirror, glass, ocean color

#### Measurements

112 cm x 1,3 cm x 136,7 h cm 44,1 in x 0,52 in x 53,82 h in

Custom colours and sizes possible prices upon request

#### Concept

Seeing Glass is an ongoing study into optical effects created with glass as the primary material. Through the use of colour, layering and surface finishes, unexpected effects are created which play with ones visual perception and the surrounding space.