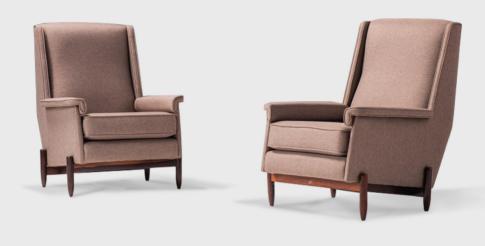

### Pair of Armchairs

Manufactured by Móveis Cantu Brazil, 1960s Structures executed in solid jacaranda, upholstered bodies and seats covered in grey fabric

#### Measurements

74 cm x 80 cm x 99 h cm 29,2 in x 31,5 in x 39 h in