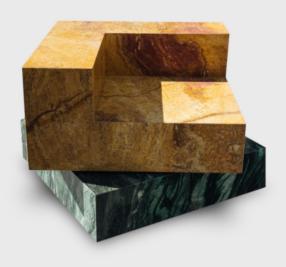

### Armchair

From the series "Swivel" Rotterdam, 2022 Quartzite, granite, treated travertine & hard Golden Maiz & Twisted Moss Color

## Measurements

80 cm x 80 cm x 60h cm 31,4 in x 31,4 cm x 23,6h in

## Detail

Commissioned by London City for a permeant exhibition at St Giles Square London. Unveiled at London Design Week, 2022