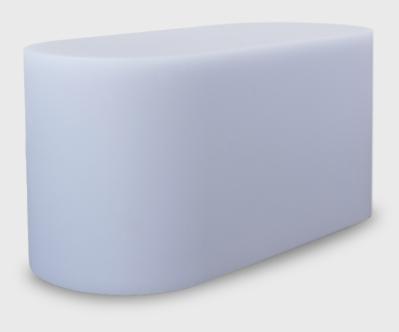

#### Costum Side Table model "Annecy"

From the series "Soap" Manufactured by Sabine Marcelis Rotterdam, 2022 Matt Opaque Resin

## Measurements

90 cm x 40 cm x 42h cm 35,4 in x 15,7 in x 16,5h in