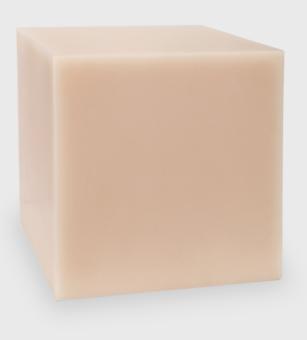

#### Table Cube model "Off-white Pink"

From series "Soap" Manufactured by Sabine Marcelis Rotterdam, The Netherlands 2020 Polyester resin (matte finish)

## Meassurements

60 cm x 60 cm x 30h cm 23,62 in x 23,62 in x 11,81h in

50 cm x 50 cm x 50h cm 19,68 in x 19,68 in x 19,68h in

60 cm x 60 cm x 60h cm 23,62 in x 23,62 in x 23,62h in