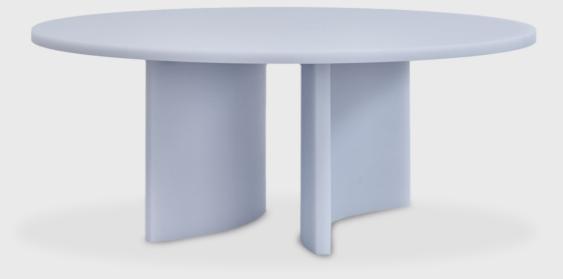

## Table model "Round Ice Lavender"

From the series Soap Manufactured by Sabine Marcelis Rotterdam, The Netherlands 2018 Polyester resin (matte finish)

## Meassurements

150d cm x 75h cm 59d in x 29,5h in