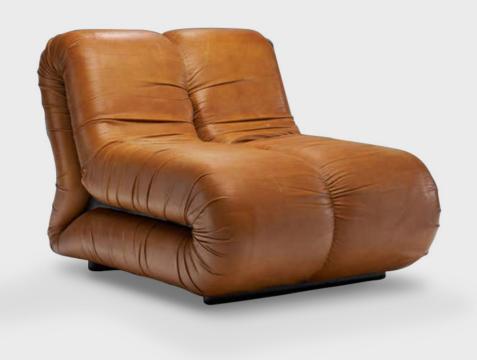

## **CLAUDIO VIGNONI**

Lounge Chair model "Pagrù" Manufactured by 1P Italia Italy, 1969 Metal, leather upholstery

## Details

this rare and visually arresting "Pagrù" is an Italian design that emphasizes fine quality and remarkable craftsmanship. It is a great representation of how the Space Age influenced mid-century design.

The camel-coloured leather upholstery is part of the original piece. The seat is divided into two identical parts and rests on two parallel legs that support the front and the back of the chair. Besides from the unusual shape of this curvaceous Pagrù, the 'Y' shaped black profiles on each side are the main design elements.