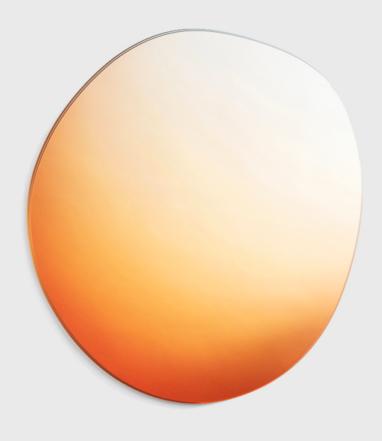

### Sunrise Off Round Hue Mirror

From the series "Seeing Glass" Manufactured by Sabine Marcelis & Brit Van Nerven Rotterdam, 2016 Foil, glass, mirror

## Measurements

1,3 cm x 54 cm x 57,9h cm 5,1 in x 21,2 in x 22,8h in

### Concept

Seeing Glass is a series of glass objects. Through the use of materials, colour and layering, unexpected effects are created which play with ones visual perception and the surronding space.