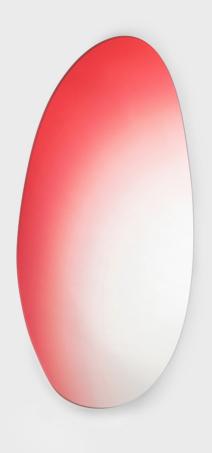

### Rose Off Round Hue Mirror

From the series "Seeing Glass" Manufactured by Sabine Marcelis & Brit Van Nerven Rotterdam, 2016 Foil, glass, mirror

## Measurements

68 cm x 1,3 cm x 126h cm 26,8 in x 0,5 in x 49,7h in

### Concept

Seeing Glass is a series of glass objects. Through the use of materials, colour and layering, unexpected effects are created which play with ones visual perception and the surronding space.