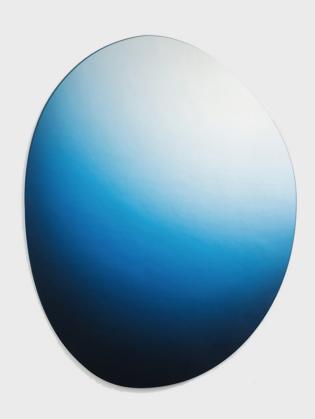

### Ocean Off Round Hue Mirror

From the series "Seeing Glass" Manufactured by Sabine Marcelis & Brit Van Nerven Rotterdam, 2016 Foil, glass, mirror

## Measurements

112 cm x 1,3 cm x 136,7h cm 44,1 in x 0,52 in x 53,82h in

### Concept

Seeing Glass is a series of glass objects. Through the use of materials, colour and layering, unexpected effects are created which play with ones visual perception and the surronding space.