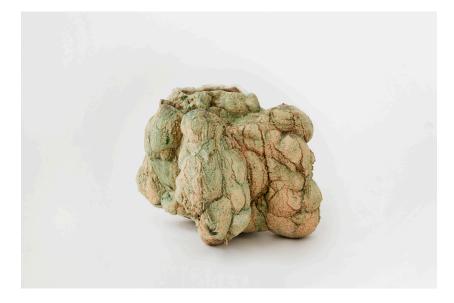

#### **ANETA REGEL**

"Don't you dare " Manufactured by Aneta Regel 2017 Stoneware and glaze

Measurements 50 cm x 33 cm x 50h cm 19,6 in x 13 in x 19,6h ins

Details Unique piece

#### About

Aneta Regel (b. 1976) graduated from the Royal College in 2006, since then she has positioned herself as a rare talent. She looks not for function but to capture the forms and rhythms of nature that evoke to the landscapes of her native northern Poland. She uses clay as her medium to create abstract sculptures usually unglazed but partly coloured to create a dramatic effect, each piece is repeatedly dried and re-fired resulting on a constant metamorphosis. In addition, she often uses volcanic rock, granite or basalt as the body of her pieces giving them structure, texture and great visual complexity. Her work is somehow eccentric and refreshing, leaving space for the viewer's imagination.