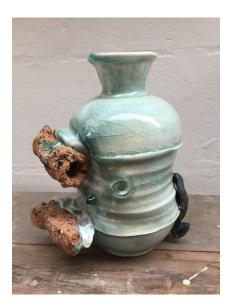

#### **GUY MARSHALL-BROWN**

Manufactured by Guy Marshall-Brown 2017 Stoneware and glaze

Measurements 19cm Ø x 22cm H 7,5in Ø x 8,66in Ø

Details Unique piece

#### About

Guy Marshall-Brown ceramics are rarely pre visualized, his focus is on experimenting with the material and how each element and layer added reacts to each other. He is inspired by abstract expressionist paintings, so after hand throwing each vessel he goes through a series of thoughts and ideas that create a nexus between the two disciplines, transforming each piece, allowing a debate to be formed between the two languages.