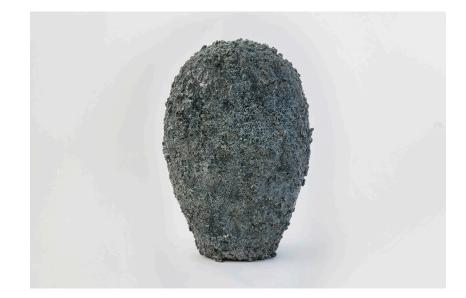

#### **ANETA REGEL**

"Ripened" Manufactured by Aneta Regel 2017 Stoneware and glaze

Measurements 23 cm x 22 cm x 51h cm 9 in x 8,6 in x 20h ins

Details Unique piece

#### About

Aneta Regel (b. 1976) graduated from the Royal College in 2006, since then she has positioned herself as a rare talent. She looks not for function but to capture the forms and rhythms of nature that evoke to the landscapes of her native northern Poland. She uses clay as her medium to create abstract sculptures usually unglazed but partly coloured to create a dramatic effect, each piece is repeatedly dried and re-fired resulting on a constant metamorphosis. In addition, she often uses volcanic rock, granite or basalt as the body of her pieces giving them structure, texture and great visual complexity. Her work is somehow eccentric and refreshing, leaving space for the viewer's imagination.