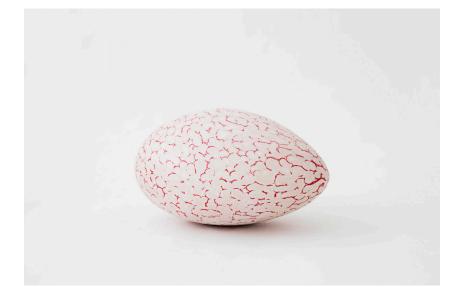

#### **BENTE SKJØTTGAARD**

Ceramic model "Metamorphosis Purple 1658" Manufactured by Bente Sjottgaard Denmark, 2016 Stoneware and glaze

Measurements 15 cm diameter x 25 cm height 5,9 in diameter x 9,84 in height

Details Unique piece