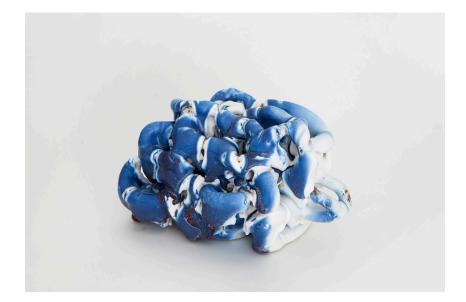

#### **BENTE SKJØTTGAARD**

Ceramic model "Blue Cloud 1616" Manufactured by Bente Sjottgaard Denmark, 2016 Stoneware and glaze

Measurements 30 cm x 21 cm x 18h cm 11,81 in x 8,26 in x 7.08h in

Details Unique piece