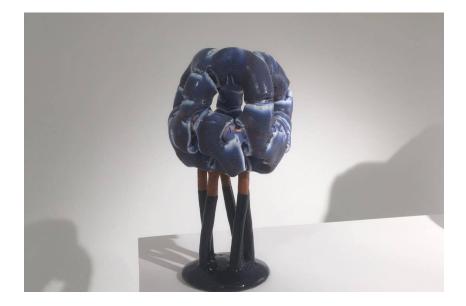

#### **BENTE SKJØTTGAARD**

Ceramic model "Blue Cloud 1616" Manufactured by Bente Sjottgaard Denmark, 2016 Stoneware and glaze

Measurements 30 cm x 21 cm x 18h cm 11,81 in x 8,26 in x 7.08h in

Details Unique piece