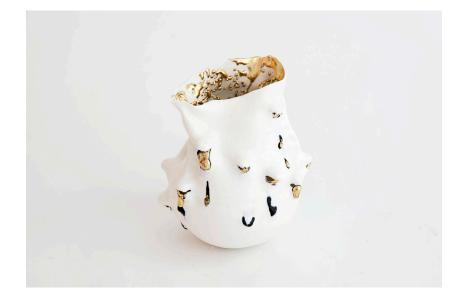

#### **GARETH MASON**

Ceramic model Sharp Intake Manufactured by Gareth Mason 2008-2011 Stoneware and glaze

Measurements 43cm H 17in H

Details Unique piece

#### About

80 Enric Granados 08008 Barcelona

+ 34 931 621 575 +34 653 238 311

info@side-gallery.com

www.side-gallery.com