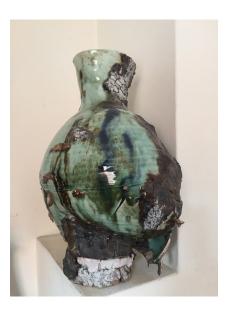

#### **GUY MARSHALL-BROWN**

Manufactured by Guy Marshall-Brown 2017 Stoneware and glaze

Measurements 17cm Ø x 18cm H 6,70in Ø x 7in H

Details Unique piece

#### About

Guy Marshall-Brown ceramics are rarely pre visualized, his focus is on experimenting with the material and how each element and layer added reacts to each other. He is inspired by abstract expressionist paintings, so after hand throwing each vessel he goes through a series of thoughts and ideas that create a nexus between the two disciplines, transforming each piece, allowing a debate to be formed between the two languages.