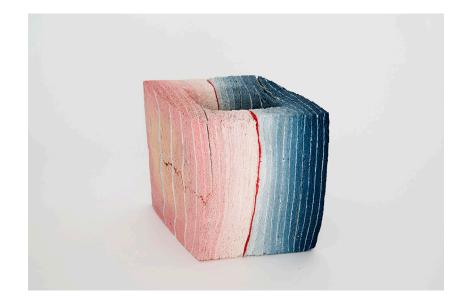

#### **JONGJIN PARK**

Ceramic vase model "Artistic Stratum\_B4/1RP1/4" Manufactured by Jongjin Park Seul, 2017 Tissue paper, porcelain with stain

Measurements 28 cm x 23 cm x 22h cm 11 in x 9 in x 8,6h in

#### About

Jongjin Park (b.1989) is an experimental ceramicist who's work, Artistic Stratum, is the result of a four year research that started during his Master's thesis at Cardiff University. His process is very unique, layering fragile paper towels painted with clay slip he creates a solid millefeuille that not only mimics a wood appearance but can be later manipulated with woodworking tools that he uses to shape and manipulate the resulting blocks. Through the layering process Park also experiments with color, giving an extra dimension of texture and visual richness. His work shows not only that he is a skillful artist, but the refinement of an ongoing process of research and experimentation with materials.