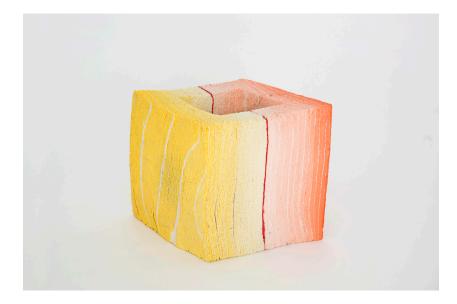

#### **JONGJIN PARK**

Ceramic vase model "Artistic Stratum\_Y4/1R01/2" Manufactured by Jongjin Park Seul, 2017 Tissue paper, porcelain with stain

Measurements 30 cm x 22 cm x 22h cm 11,8 in x 8,6 in x 8,6h in

#### About

Jongjin Park (b.1989) is an experimental ceramicist who's work, Artistic Stratum, is the result of a four year research that started during his Master's thesis at Cardiff University. His process is very unique, layering fragile paper towels painted with clay slip he creates a solid millefeuille that not only mimics a wood appearance but can be later manipulated with woodworking tools that he uses to shape and manipulate the resulting blocks. Through the layering process Park also experiments with color, giving an extra dimension of texture and visual richness. His work shows not only that he is a skillful artist, but the refinement of an ongoing process of research and experimentation with materials.