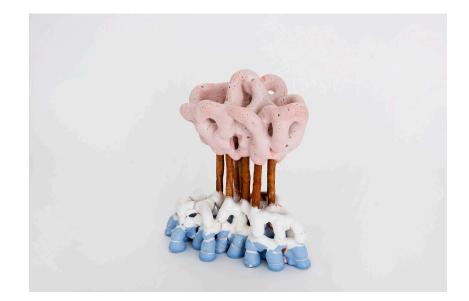

#### **BENTE SKJØTTGAARD**

Ceramic model "Pink Cloud 1613" Manufactured by Bente Sjottgaard Denmark, 2016 Stoneware and glaze

Measurements 24 cm x 16 cm x 24h cm 9,48 in x 6,29 in x 9,48h in

Details Unique piece