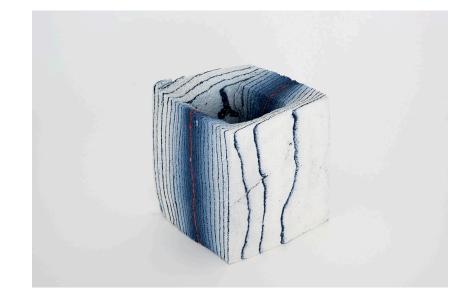

#### **JONGJIN PARK**

Ceramic vase model "Artistic Stratum\_ C4/1R" Manufactured by Jongjin Park Seul, 2017 Tissue paper, porcelain with stain

Measurements 24 cm x 20 cm x 21h cm 9,4 in x 7,8 in x 8,2h in

#### About

Jongjin Park (b.1989) is an experimental ceramicist who's work, Artistic Stratum, is the result of a four year research that started during his Master's thesis at Cardiff University. His process is very unique, layering fragile paper towels painted with clay slip he creates a solid millefeuille that not only mimics a wood appearance but can be later manipulated with woodworking tools that he uses to shape and manipulate the resulting blocks. Through the layering process Park also experiments with color, giving an extra dimension of texture and visual richness. His work shows not only that he is a skillful artist, but the refinement of an ongoing process of research and experimentation with materials.