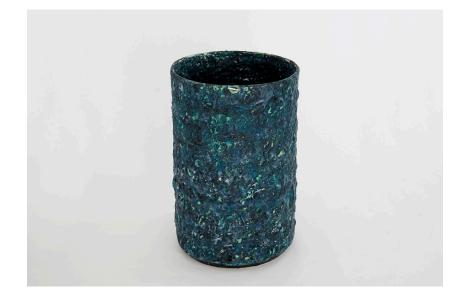

#### **JONGJIN PARK**

Ceramic vase model "Artistic Stratum\_Y4/1R01/2" Manufactured by Jongjin Park Seul, 2017 Tissue paper, porcelain with stain

Measurements 30 cm x 22 cm x 22h cm 11,8 in x 8,6 in x 8,6h in

Details Unique piece

#### About

Jongjin Park (b.1989) is an experimental ceramicist who's work, Artistic Stratum, is the result of a four year research that started during his Master's thesis at Cardiff University. His process is very unique, layering fragile paper towels painted with clay slip he creates a solid millefeuille that not only mimics a wood appearance but can be later manipulated with woodworking tools that he uses to shape and manipulate the resulting blocks. Through the layering process Park also experiments with color, giving an extra dimension of texture and visual richness. His work shows not only that he is a skillful artist, but the refinement of an ongoing process of research and experimentation with materials.