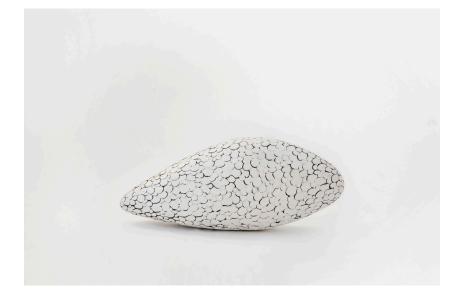

#### **BENTE SKJØTTGAARD**

Ceramic vase model "Purple Species n1607" Manufactured by Bente Sjottgaard Denmark, 2016 Stoneware and glaze

Measurements 25 cm x 25 cm x 19h cm 9,84 in x 9,84in x 7,48h in

Details Unique piece