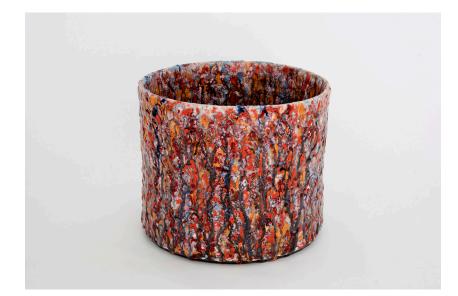

#### **JONGJIN PARK**

Ceramic vase model "Artistic Stratum\_B4/1RP1/4" Manufactured by Jongjin Park Seul, 2017 Tissue paper, porcelain with stain

Measurements 28 cm x 23 cm x 22h cm 11 in x 9 in x 8,6h in

Details Unique piece

#### About

Jongjin Park (b.1989) is an experimental ceramicist who's work, Artistic Stratum, is the result of a four year research that started during his Master's thesis at Cardiff University. His process is very unique, layering fragile paper towels painted with clay slip he creates a solid millefeuille that not only mimics a wood appearance but can be later manipulated with woodworking tools that he uses to shape and manipulate the resulting blocks. Through the layering process Park also experiments with color, giving an extra dimension of texture and visual richness. His work shows not only that he is a skillful artist, but the refinement of an ongoing process of research and experimentation with materials.