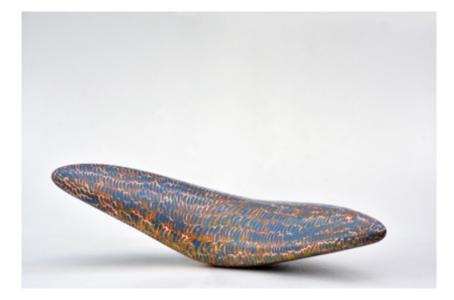

#### **BENTE SKJØTTGAARD**

Ceramic model "Blue Cloud 1616" Manufactured by Bente Sjottgaard Denmark, 2016 Stoneware and glaze

Measurements 30 cm x 21 cm x 18h cm 11,81 in x 8,26 in x 7.08h in

Details Unique piece