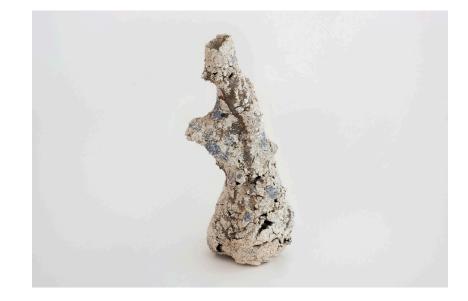

#### **ANETA REGEL**

"Ripened" Manufactured by Aneta Regel 2017 Stoneware and glaze

Measurements 23 cm x 22 cm x 51h cm 9 in x 8,6 in x 20h ins

Details Unique piece

#### About

Aneta Regel (b. 1976) graduated from the Royal College in 2006, since then she has positioned herself as a rare talent. She looks not for function but to capture the forms and rhythms of nature that evoke to the landscapes of her native northern Poland. She uses clay as her medium to create abstract sculptures usually unglazed but partly coloured to create a dramatic effect, each piece is repeatedly dried and re-fired resulting on a constant metamorphosis. In addition, she often uses volcanic rock, granite or basalt as the body of her pieces giving them structure, texture and great visual complexity. Her work is somehow eccentric and refreshing, leaving space for the viewer's imagination.