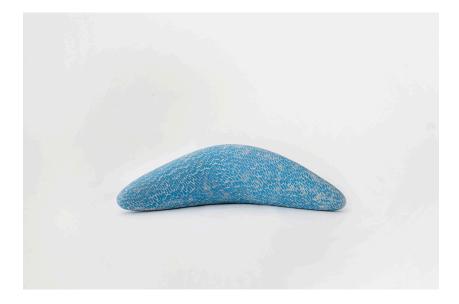

#### **BENTE SKJØTTGAARD**

Ceramic model "Pink Cloud 1613" Manufactured by Bente Sjottgaard Denmark, 2016 Stoneware and glaze

Measurements 24 cm x 16 cm x 24h cm 9,48 in x 6,29 in x 9,48h in

Details Unique piece