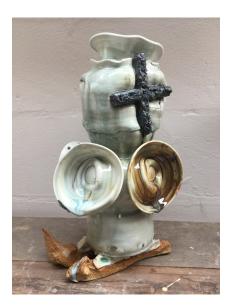

#### **MORTEN LØBNER ESPENSER**

Ceramic vase model "#1914" Manufactured by Morten Løbner Espenser Copenhgen, 2016 Stoneware and glaze

Measurements 34 cm diameter x 27,5 cm height 13,3 in diameter x 10,8 in height