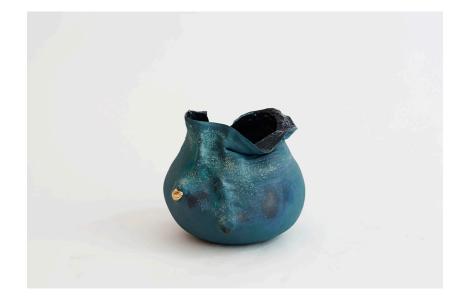

#### **BENTE SKJØTTGAARD**

Ceramic model "Blue Cloud 1616" Manufactured by Bente Sjottgaard Denmark, 2016 Stoneware and glaze

Measurements 30 cm x 21 cm x 18h cm 11,81 in x 8,26 in x 7.08h in

Details Unique piece