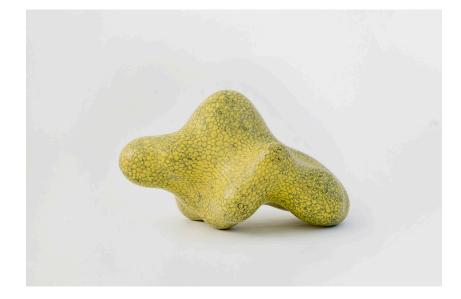

#### **BENTE SKJØTTGAARD**

Ceramic model "Blue Cloud 1616" Manufactured by Bente Sjottgaard Denmark, 2016 Stoneware and glaze

Measurements 30 cm x 21 cm x 18h cm 11,81 in x 8,26 in x 7.08h in

Details Unique piece