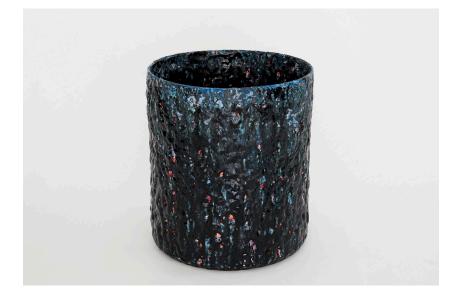

#### **JONGJIN PARK**

Ceramic vase model "Artistic Stratum\_ C4/1R" Manufactured by Jongjin Park Seul, 2017 Tissue paper, porcelain with stain

Measurements 24 cm x 20 cm x 21h cm 9,4 in x 7,8 in x 8,2h in

Details Unique piece

#### About

Jongjin Park (b.1989) is an experimental ceramicist who's work, Artistic Stratum, is the result of a four year research that started during his Master's thesis at Cardiff University. His process is very unique, layering fragile paper towels painted with clay slip he creates a solid millefeuille that not only mimics a wood appearance but can be later manipulated with woodworking tools that he uses to shape and manipulate the resulting blocks. Through the layering process Park also experiments with color, giving an extra dimension of texture and visual richness. His work shows not only that he is a skillful artist, but the refinement of an ongoing process of research and experimentation with materials.