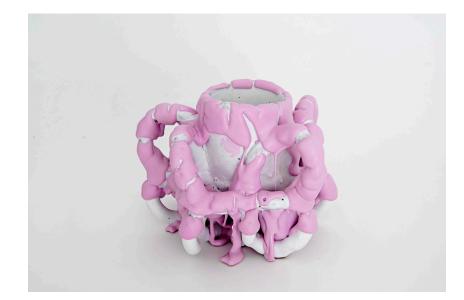

#### **BENTE SKJØTTGAARD**

Ceramic vase model "Purple Species n1607" Manufactured by Bente Sjottgaard Denmark, 2016 Stoneware and glaze

Measurements 25 cm x 25 cm x 19h cm 9,84 in x 9,84in x 7,48h in

Details Unique piece