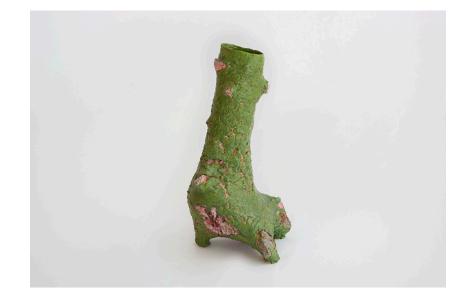

#### **ANETA REGEL**

"Ripened" Manufactured by Aneta Regel 2017 Stoneware and glaze

Measurements 23 cm x 22 cm x 51h cm 9 in x 8,6 in x 20h ins

Details Unique piece

#### About

Aneta Regel (b. 1976) graduated from the Royal College in 2006, since then she has positioned herself as a rare talent. She looks not for function but to capture the forms and rhythms of nature that evoke to the landscapes of her native northern Poland. She uses clay as her medium to create abstract sculptures usually unglazed but partly coloured to create a dramatic effect, each piece is repeatedly dried and re-fired resulting on a constant metamorphosis. In addition, she often uses volcanic rock, granite or basalt as the body of her pieces giving them structure, texture and great visual complexity. Her work is somehow eccentric and refreshing, leaving space for the viewer's imagination.