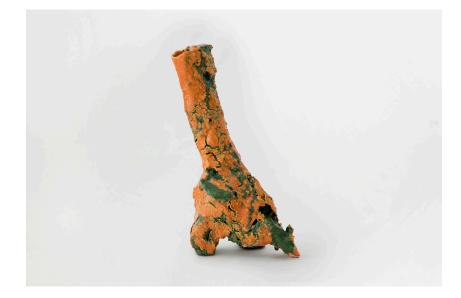

#### **ANETA REGEL**

"Don't you dare " Manufactured by Aneta Regel 2017 Stoneware and glaze

Measurements 50 cm x 33 cm x 50h cm 19,6 in x 13 in x 19,6h ins

Details Unique piece

#### About

Aneta Regel (b. 1976) graduated from the Royal College in 2006, since then she has positioned herself as a rare talent. She looks not for function but to capture the forms and rhythms of nature that evoke to the landscapes of her native northern Poland. She uses clay as her medium to create abstract sculptures usually unglazed but partly coloured to create a dramatic effect, each piece is repeatedly dried and re-fired resulting on a constant metamorphosis. In addition, she often uses volcanic rock, granite or basalt as the body of her pieces giving them structure, texture and great visual complexity. Her work is somehow eccentric and refreshing, leaving space for the viewer's imagination.