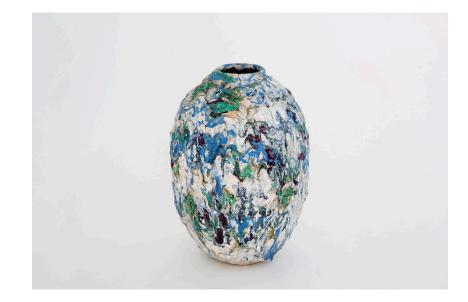

#### **BENTE SKJØTTGAARD**

Ceramic model "Blue Cloud 1616" Manufactured by Bente Sjottgaard Denmark, 2016 Stoneware and glaze

Measurements 30 cm x 21 cm x 18h cm 11,81 in x 8,26 in x 7.08h in

Details Unique piece