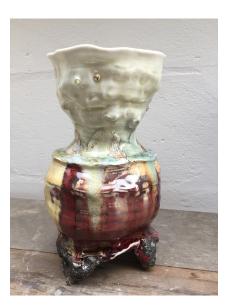

#### **MORTEN LØBNER ESPENSER**

Ceramic vase model "#1912" Manufactured by Morten Løbner Espenser Copenhgen, 2016 Stoneware and glaze

Measurements 34 cm diameter x 27,5 cm height 13,3 in diameter x 10,8 in height