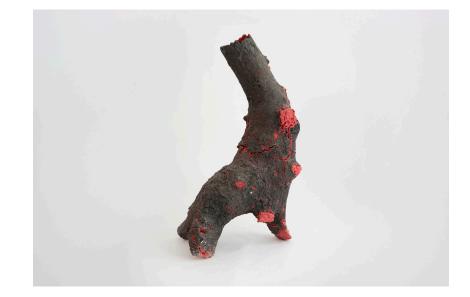

#### **ANETA REGEL**

"Flying" Manufactured by Aneta Regel 2017 Stoneware and glaze

Measurements 69 cm x 35 cm x 21h cm 27,1 in x 13,7 in x 8,2h ins

Details Unique piece

#### About

Aneta Regel (b. 1976) graduated from the Royal College in 2006, since then she has positioned herself as a rare talent. She looks not for function but to capture the forms and rhythms of nature that evoke to the landscapes of her native northern Poland. She uses clay as her medium to create abstract sculptures usually unglazed but partly coloured to create a dramatic effect, each piece is repeatedly dried and re-fired resulting on a constant metamorphosis. In addition, she often uses volcanic rock, granite or basalt as the body of her pieces giving them structure, texture and great visual complexity. Her work is somehow eccentric and refreshing, leaving space for the viewer's imagination.