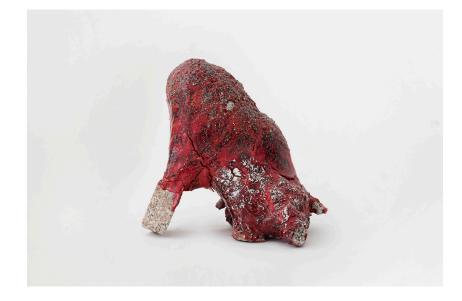

#### **ANETA REGEL**

"Don't you dare " Manufactured by Aneta Regel 2017 Stoneware and glaze

Measurements 50 cm x 33 cm x 50h cm 19,6 in x 13 in x 19,6h ins

Details Unique piece

#### About

Aneta Regel (b. 1976) graduated from the Royal College in 2006, since then she has positioned herself as a rare talent. She looks not for function but to capture the forms and rhythms of nature that evoke to the landscapes of her native northern Poland. She uses clay as her medium to create abstract sculptures usually unglazed but partly coloured to create a dramatic effect, each piece is repeatedly dried and re-fired resulting on a constant metamorphosis. In addition, she often uses volcanic rock, granite or basalt as the body of her pieces giving them structure, texture and great visual complexity. Her work is somehow eccentric and refreshing, leaving space for the viewer's imagination.