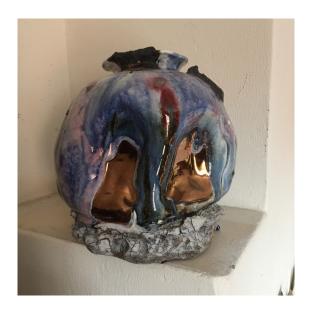

#### **MORTEN LØBNER ESPENSER**

Ceramic vase model "#1855" Manufactured by Morten Løbner Espenser Copenhgen, 2016 Stoneware and glaze

Measurements 30 cm diameter x 46,6 cm height 11,8 in diameter x 18,3 in height