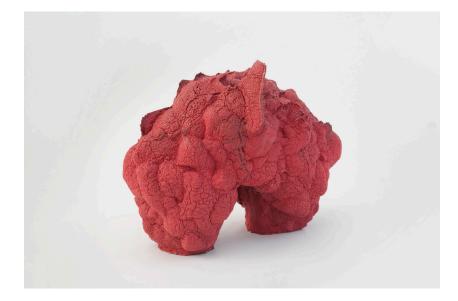

#### **ANETA REGEL**

"Flying" Manufactured by Aneta Regel 2017 Stoneware and glaze

Measurements 69 cm x 35 cm x 21h cm 27,1 in x 13,7 in x 8,2h ins

Details Unique piece

#### About

Aneta Regel (b. 1976) graduated from the Royal College in 2006, since then she has positioned herself as a rare talent. She looks not for function but to capture the forms and rhythms of nature that evoke to the landscapes of her native northern Poland. She uses clay as her medium to create abstract sculptures usually unglazed but partly coloured to create a dramatic effect, each piece is repeatedly dried and re-fired resulting on a constant metamorphosis. In addition, she often uses volcanic rock, granite or basalt as the body of her pieces giving them structure, texture and great visual complexity. Her work is somehow eccentric and refreshing, leaving space for the viewer's imagination.