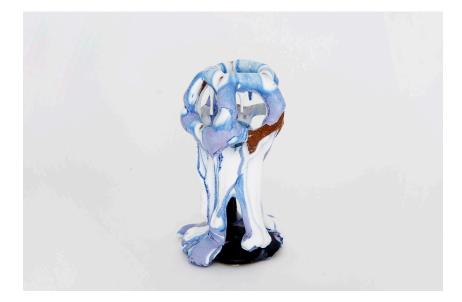

#### **BENTE SKJØTTGAARD**

Ceramic model "Metamorphosis Purple 1658" Manufactured by Bente Sjottgaard Denmark, 2016 Stoneware and glaze

Measurements 15 cm diameter x 25 cm height 5,9 in diameter x 9,84 in height

Details Unique piece