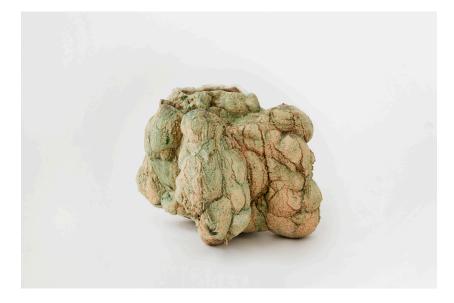

#### **ANETA REGEL**

"Flying" Manufactured by Sangwoo Kim 2017 Stoneware and glaze

Measurements 69 cm x 35 cm x 21h cm 27,1 in x 13,7 in x 8,2h ins

Details Unique piece

#### About

Aneta Regel (b. 1976) graduated from the Royal College in 2006, since then she has positioned herself as a rare talent. She looks not for function but to capture the forms and rhythms of nature that evoke to the landscapes of her native northern Poland. She uses clay as her medium to create abstract sculptures usually unglazed but partly coloured to create a dramatic effect, each piece is repeatedly dried and re-fired resulting on a constant metamorphosis. In addition, she often uses volcanic rock, granite or basalt as the body of her pieces giving them structure, texture and great visual complexity. Her work is somehow eccentric and refreshing, leaving space for the viewer's imagination.