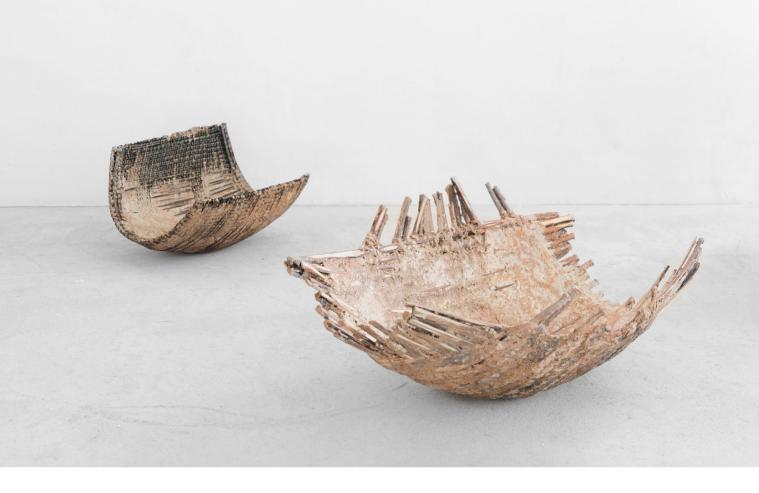

## Baskets

Bio

Manufactured by Tim Johnson Produced in exclusive for SIDE GALLERY Cataluña, 2020 Willow, sisal string, earth pigments

> Measurements Different measurements

Artist and basket maker Tim Johnson makes contemporary baskets rooted in world traditions. Based on the Mediterranean coast of Catalonia he uses a wide variety of plant materials harvested in the countryside and along the urban margins of his home town. The specific properties of these plant materials combined with diverse techniques gleaned from researches and experimentation give endless possibilities for creativity and expression.