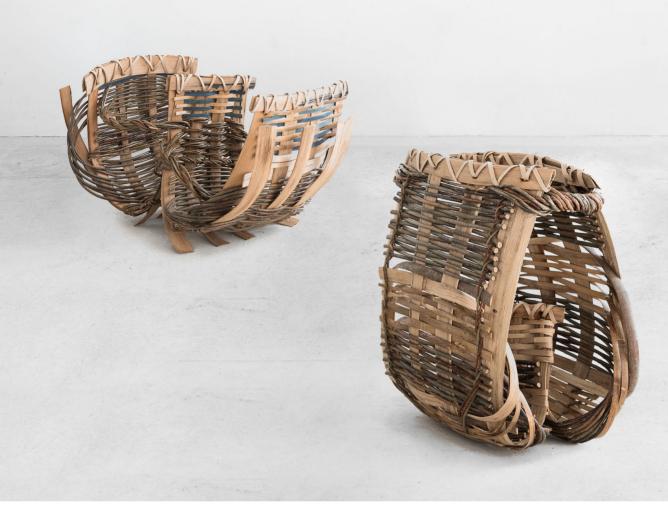

#### Pair of baskets

Manufactured by Hillary Burns Produced in exclusive for SIDE GALLERY Devon (England), 2019 Catalan Carpace

# DOUBLE BASKET

Willow, split Cornish bamboo, cleft chestnut, pounded ash, indigo dye Measurements: 80 cm x 50 cm x 50h cm

## SINGLE BASKET

Willow, split Cornish bamboo, cleft chestnut, pounded ash, indigo dye Measurements: 50 cm x 30 cm x 50h cm