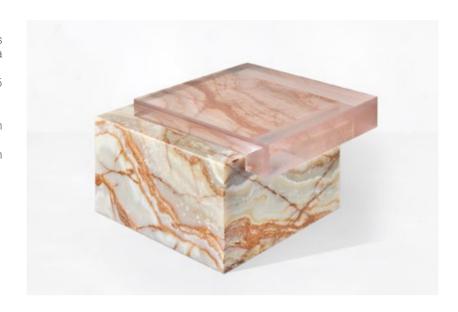

## Coffee/Side table

From the series "Stacked"
Manufactured by Sabine Marcelis
Rotterdam, The Netherlands 2019
High polished single cast resin, onyx

## Measurements

55 cm x 55 cm x 30h cm. 21,65 in x 21,65 in x 11,81 in.