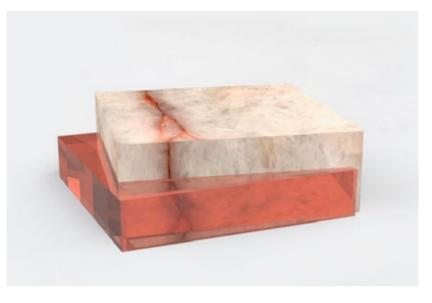

## Coffee table

From the series "Stacked" Manufactured by Sabine Marcelis Produced in exclusive for SIDE GALLERY Rotterdam, The Netherlands 2019 High polished single cast resin, onyx

## Measurements

140 cm x 140 cm x 40h cm. 55,11 in x 55,11 in x 15,74h in.

Also available in custom sizes and colors