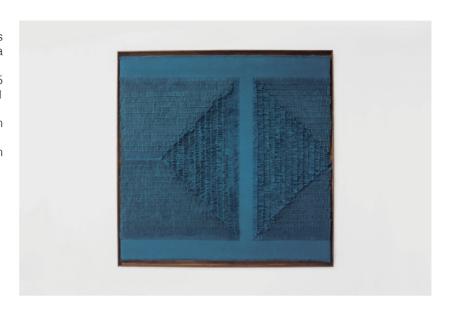

# **SOPHIE ROWLEY (1986-)**

Tapestry model Khadi Fray Manufactured by Sophie Rowley Berlin, 2019 Handloomed petrol cotton

#### Measurements

120 cm x 120 cm 47,24 in x 47,24 in

### Edition

Unique piece