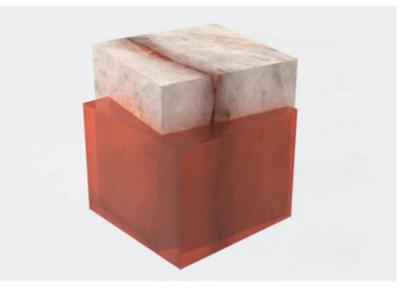

#### Side table

From the series "Stacked" Manufactured by Sabine Marcelis Produced in exclusive for SIDE GALLERY Rotterdam, The Netherlands 2019 High polished single cast resin, onyx

## Measurements

50 cm x 50 cm x 50h cm. 19,68 in x 19,68 in x 19,68h in.