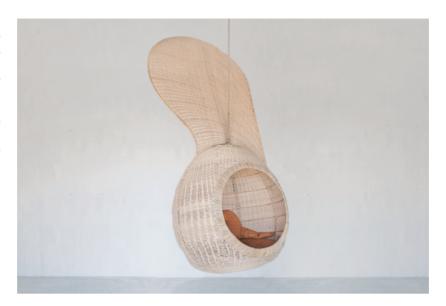

## **PORKY HEFER**

Maple Seed (Hanging seat)
Manufactured by Porky Hefer
Cape Town (South Africa), 2019
Produced in exclusive for SIDE GALLERY
Wicker, metal structure

### Measurements

350 cm height x 147 cm diameter 137,79 in height x 57,87 in diameter

#### Edition

Unique Piece