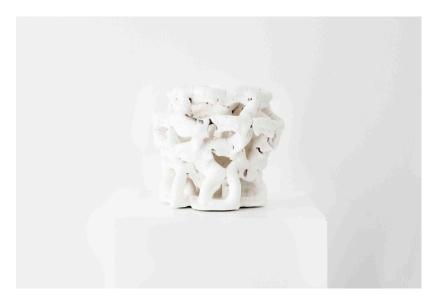

## **BENTE SKJØTTGAARD (1961-)**

White cloud lamp no 1747 and 1748
Manufactured by Bente Skottgaard
Produce in exclusive for SIDE GALLERY
Frederiksberg, Denmark, 2019
Stoneware and glaze Light bulb with wire

#### Measurements

Ø31 cm x 26 h cm / Ø12.20 in. x 10.23 h in. Ø28 cm x 25 h cm / Ø11.02 in. x 9.84 h in.

### Edition

Unique piece