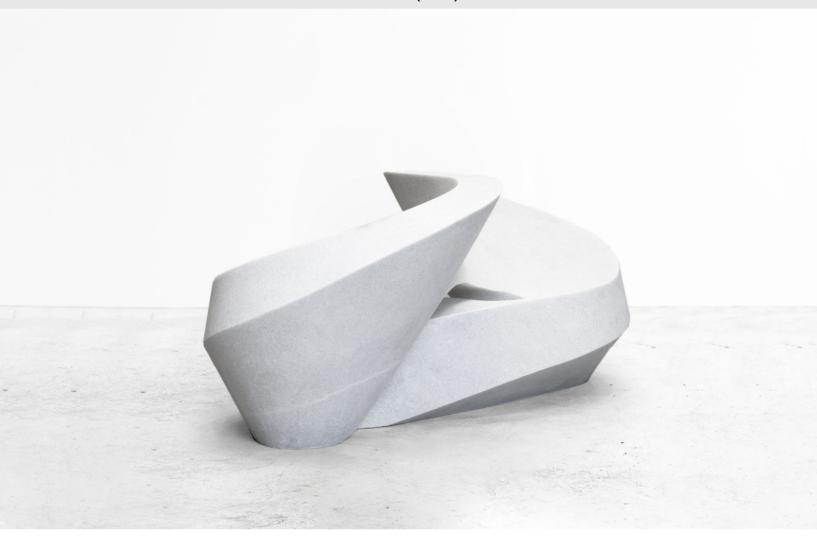

## SIDE GALLERY

PEDRO REYES (1972-)

## Infinity Chair

Manufactured by Pedro Reyes Edition SIDE GALLERY Mexico, 2018 White marble

## Edition Edition of 5 + 2AP

Measurements 200 cm x 95 cm x 85h cm 78,74 in x 37,40 in x 33,46h in