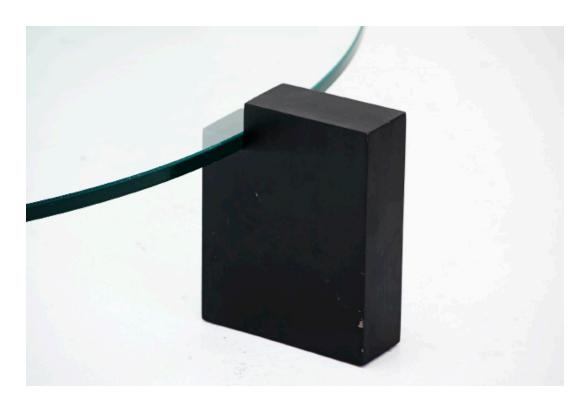

### **OSCAR NIEMEYER (1907-2012)**

Round coffee table Designed in collaboration with Ana María Niemeyer Designed for the Communist Party headquarters France, 1978

Manufactured by Tepperman Brazil, 1991 Black lacquered wood legs and glass top.

#### Condition

The glass top was replaced in 2016.