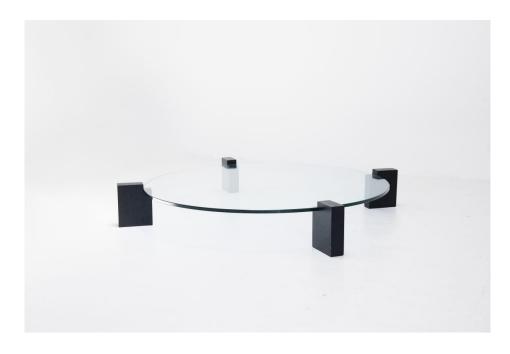

### **OSCAR NIEMEYER (1907-2012)**

Round coffee table Designed in collaboration with Ana María Niemeyer Designed for the Communist Party headquarters France, 1978

Manufactured by Tepperman Brazil, 1991 Black lacquered wood legs and glass top.

Measurements 130 Ø cm x 20,3 cm. 47,2 Ø in x 8 in.