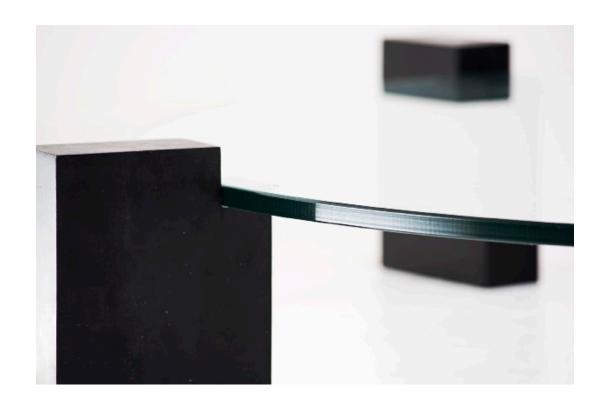

### **OSCAR NIEMEYER (1907-2012)**

Round coffee table Designed in collaboration with Ana María Niemeyer Designed for the Communist Party headquarters France, 1978

Manufactured by Tepperman Brazil, 1991 Black lacquered wood legs and glass top.

#### Condition

The glass top was replaced in 2016.