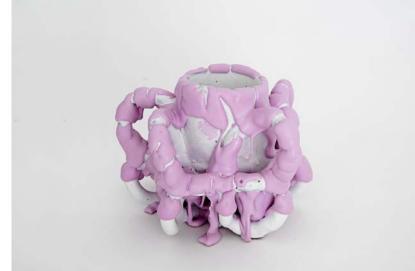

## BENTE SKJOTTGAARD (1961-)

**Ceramic vase model "Purple Species n1607"** Manufactured by Bente Sjottgaard Denmark, 2016 Stoneware and glaze

## Measurements

25 cm x 25 cm x 19h cm 9,84 in x 9,84in x 7,48h in

Details

Unique piece