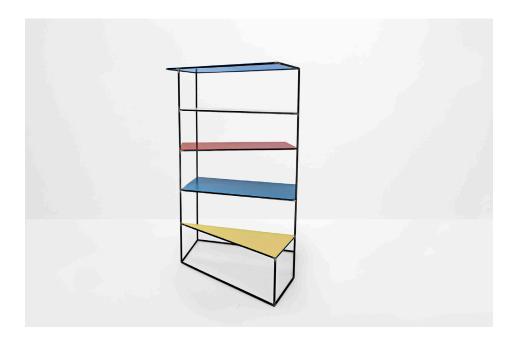

## **MULLER VAN SEVEREN**

Bookshelf model "Writing Desk" Manufactured by Muller Van Severen Produced for SIDE GALLERY Unlacquered steel frame and polyethylene shelves

Measurements 150 cm x 100cm x 192h cm 59 in x 39,37 in x 75,5h in