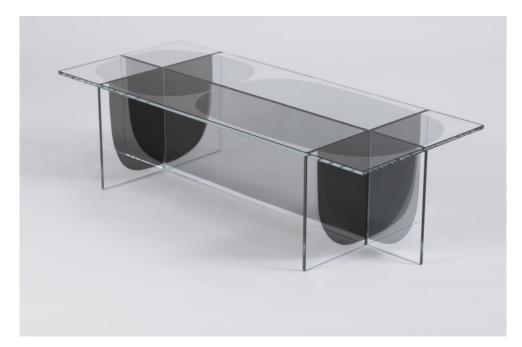

## **0S & 00S**

Bipolar Table Manufactured by Os & Oos Eindhoven-Netherland, 2015 Glass

Measurements 110 cm x 45 cm x 37h cm. 13 in x 17,7 x 14,56h in.

Through a play of the vertical and horizontal lines, glass sheets work to seemingly suspend free forms within an imaginary cube. In combination with the transparency of glass, light too becomes a material through the use of filters. By observing the table from different angles, the surfaces changes with every step, ranging from the darkest of darks to transparent, combinations of planes can create constantly morphing imagery to be observed.

The transparent shifting surfaces are deliberately cut by hand to accentuate the contrast between the geometric squares and rectangles of the glass and the free forms of the shapes within.