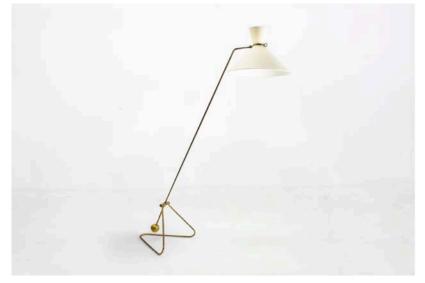

## ROBERT MATHIEU (1921-2002)

Floor lamp model 56 or "Pendulum" Manufactured by Arteluce France, 1952 Brass, fabric

## Measurements

190 cm height 74,8 in height