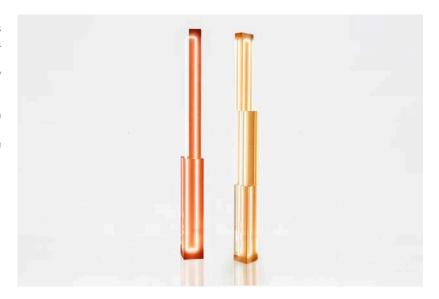

## **Totem Light**

Manufactured by Sabine Marcelis Produced for SIDE GALLERY Netherlands, 2018 Resin & Neon (+transformer)

#### Meassurement

18cm x 17cm x 190h cm 7,08in x 6,69in x 74,80h in

17cm x 16cm x 170h cm 6,69in x 6,29in x 66,92h in