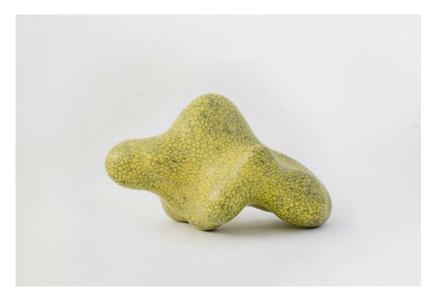

### **SANGWOO KIM**

Ceramic model "Spring"

Manufactured by Sangwoo Kim
France, 2017

Porcelain

#### Measurements

65 cm x 39 cm x 40 h cm. 25,5 in x 15,3 in x 15 h in.

## Details

Unique piece

## About

"In Korea, I had two years' experience of physical labour and technical practice in a local pottery, making traditional Korean onggi jars. I still use this skill in my latest ceramic sculptural work and am inspired by the round shapes, that symbolise the ideal state of nature. I build simple shapes that open doors to contemplation and imagination. The polished naked clay communicates tactile properties and the addition of colours influences the perception of my work. The glossy surface has a haptic effect that encourages the viewer to approach and touch. I hope to awaken the senses by reinterpreting the traditions of my country."