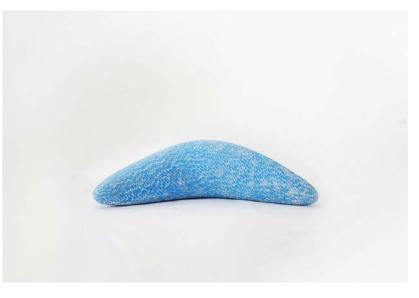

## SANGWOO KIM

**Ceramic model "Summer"** Manufactured by Sangwoo Kim France, 2017 Porcelain

Measurements 67 cm x 26 cm x 18.5 h cm. 26,3 in x 10,2 in x 7,2 h in.

**Details** Unique piece

## About

"In Korea, I had two years' experience of physical labour and technical practice in a local pottery, making traditional Korean onggi jars. I still use this skill in my latest ceramic sculptural work and am inspired by the round shapes, that symbolise the ideal state of nature. I build simple shapes that open doors to contemplation and imagination. The polished naked clay communicates tactile properties and the addition of colours influences the perception of my work. The glossy surface has a haptic effect that encourages the viewer to approach and touch. I hope to awake the senses by reinterpreting the traditions of my country."