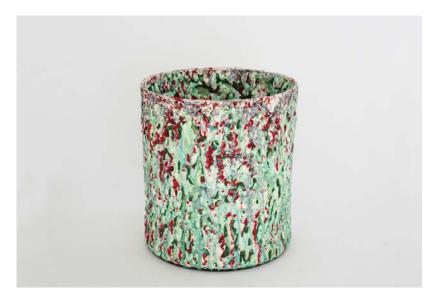

## MORTEN LØBNER ESPERSEN

Ceramic vase model "#1718" Manufactured by Morten Løbner Espersen Copenhagen, 2016 Stoneware and glaze

#### Measurements

33,5 ø cm x 37,5 h cm. 13,1 ø in x 14,7 h in.

## Details

Unique piece

### About

"The vessel is my object of choice. An archetypical form I've spent 20 years making variations on, from the functional and modest, to the aesthetic and sumptuous. Clay is my material of choice, because it contains so many possibilities: a plastic, amorphous material of incomparable formability that can be fired into imperishable, precise forms."