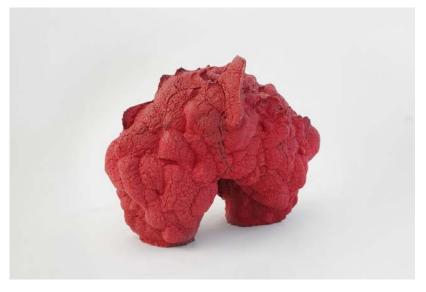

## ELLEN EHK ÅKESSON

**Ceramic model "Spirit"** Manufactured by Ellen Ehk Åkesson Sweden, 2017 Stoneware and glaze

Measurements 40 cm x 26 cm x 30 h cm. 15,78 in x 10,23 in x 11,8 h in.

Details Unique piece Forest Theme Edition