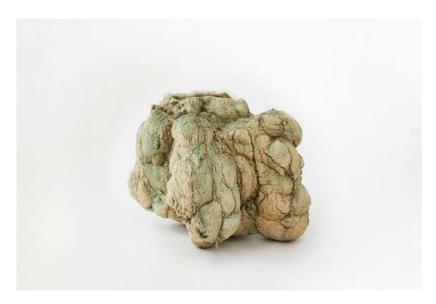

# **ELLEN EHK ÅKESSON**

Ceramic model "Yellow moss" Manufactured by Ellen Ehk Åkesson Sweden, 2017 Stoneware and glaze

#### Measurements

40 cm x 27 cm 37 h cm. 15,75 in x 10,62 in x 14,56 h in.

## Details

Unique piece

### About

Ellen Ehk Åkesson (b. 1976) has her studio in the former glass factory Pukeberg in Nybro. Here, she uses clay as a medium to connect body and mind, bringing an imagined object into the physical world. She is deeply inspired by her surroundings that feed her mind and eventually define the identity of each of the pieces she works on. They go through layers of color and repetitive firing, getting a unique feel by the constant act of doing and touching the material. Often distant from utilitarian objects, her work can be perceived as fantasies captured in clay.