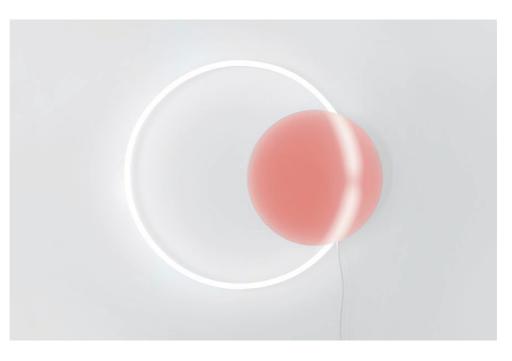

## **SABINE MARCELIS**

Wall lamp From the "Voie light Series" Manufactured by Sabine Marcelis Produced for SIDE GALLERY Rotterdam, The Netherlands 2017 Pink resine and neon

Edition Limited edition of 5 exemplaries.

Measurements 88 Ø cm. 34,64 Ø in.

The 'voie' light series is the result of an investigation into the manipulation of light-paths. Having chosen neon as the primary light source, the designed objects create an interception on the path the light follows through the addition of a singular extra material.

The addition of cast polyester resin diffuses the light path and in turn uses the light source to enhance the colour properties within the resin. A new moment is created when this mutually beneficial relationship is formed between materials, defining the unique properties of each where the two meet.