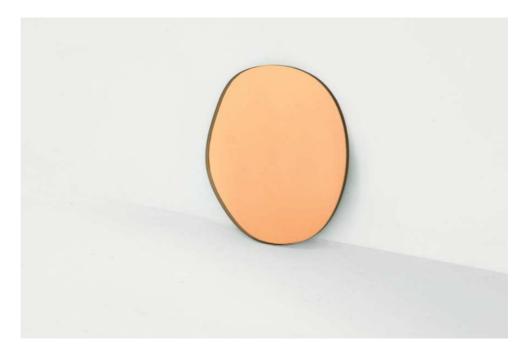

## **SABINE MARCELIS & BRIT VAN NERVEN**

Wall Mirror model "Copper" from the series "Seeing glass" Produced for SIDE GALLERY Rotterdam, 2016 Mirror, glass, colourfoil metal mounting system

Seeing Glass is a series of glass objects. Through the use of materials, colour and layering, unexpected effects are created which play with ones visual perception and the surronding space.

Measurements 70h cm. 27,55h in.

Sizes 45h cm, 55h cm, 70h cm, 90h cm, 98h cm and 110h cm. 17,71h in, 21,65h in, 27,55h in, 35,41h in, 38,58h in and 43,3h in.