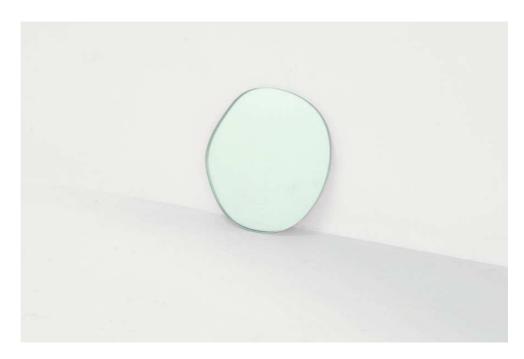

## **SABINE MARCELIS & BRIT VAN NERVEN**

Wall Mirror model "Silver" from the series "Seeing glass" Produced for SIDE GALLERY Rotterdam, 2016 Mirror, glass, colourfoil metal mounting system

Seeing Glass is a series of glass objects. Through the use of materials, colour and layering, unexpected effects are created which play with ones visual perception and the surronding space.

Measurements 55h cm, 50 cm diameter.

Sizes: 45h cm, 55H cm, 70h cm, 90h cm, 98h cm and 110h cm.