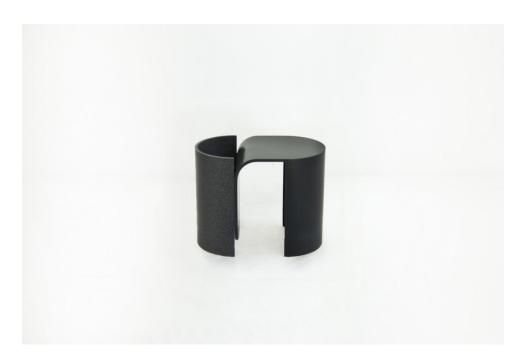

## **0S & 00S**

Stool series "Arc". Manufactured by Os & Oos Eindhoven, 2015

Naturally formed stone is not malleable or pourable so only through the removal of material one can create forms. The use of Hi-Macs material allows for the same properties of stone because it is just that, but then ground with a binding medium that makes it possible when warmed to bent and being able to do things natural stone cannot. In the Arc stools, two common radiuses are the basic element, the interchangeable parts lead to the different designs. An arc is a self-supporting element and therefor is inherently stable, the Arc bench and stools make good use of this trait which allows for the simple and slender shapes.